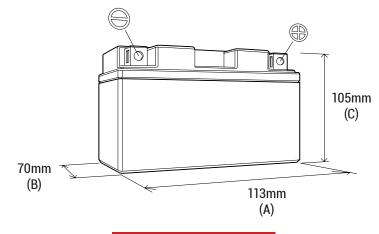

#### **DIMENSIONS**

Length (A): Width (B): Container height: Total height (C):

70±2mm (2.76in) 105±2mm (4.13in) 105±2mm (4.13in)

113±2mm (4.45in)