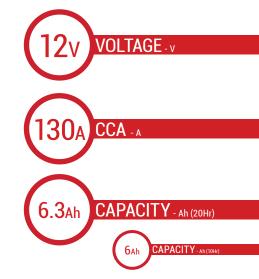

#### **DIMENSIONS**

Length (A): Width (B): Container height: Total height (C):

70±2mm (2.76in) 105±2mm (4.13in) 105±2mm (4.13in)

113±2mm (4.45in)

#### WEIGHT

Battery (with acid):

Approx 2.08kg (4.58lbs)