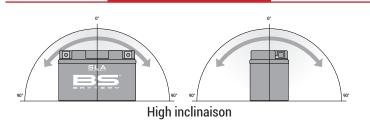

cording to AGM technology (Absorbed acid)
- VRLA battery type
- Activated and pre-charged batteries
- Homologated by OEM

#### **FEATURES**

- AGM construction (Absorbed Glass Material)
- VRLA battery (Valve Regulated Lead Acid)
- Factory activated
- Environmentally friendly, spillproof design
- Multi-positional fitment
- · Absolutely Maintenance free
- Sealed, no gas emission through venting hole (under normal operation)
- · Ready & Easy to use
- · No acid handling Very safe
- · Increased power & Extended life
- Extreme vibration resistance

#### **DIMENSIONS**

Length (A): Width (B): Container height: Total height (C):

70±2mm (2.76in) 105±2mm (4.13in) 105±2mm (4.13in)

113±2mm (4.45in)



#### UPGRADE FOR

#### WEIGHT

Battery (with acid):

Approx 2.08kg (4.58lbs)

#### MOUNTING ANGLE



#### **TERMINALS**