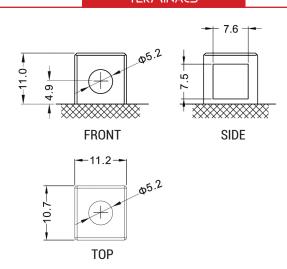

ogy (Absorbed acid)
- VRLA battery type
- Activated and pre-charged batteries
- Homologated by OEM

#### **FEATURES**

- AGM construction (Absorbed Glass Material)
- VRLA battery (Valve Regulated Lead Acid)
- Factory activated
- Environmentally friendly, spillproof design
- Multi-positional fitment
- · Absolutely Maintenance free
- Sealed, no gas emission through venting hole (under normal operation)
- · Ready & Easy to use
- · No acid handling Very safe
- · Increased power & Extended life
- Extreme vibration resistance

#### **DIMENSIONS**

Length (A): Width (B): Container height: Total height (C):

70±2mm (2.76in) 105±2mm (4.13in) 105±2mm (4.13in)

113±2mm (4.45in)



#### UPGRADE FOR

#### WEIGHT

Battery (with acid):

Approx 2.08kg (4.58lbs)

#### MOUNTING ANGLE



#### **TERMINALS**