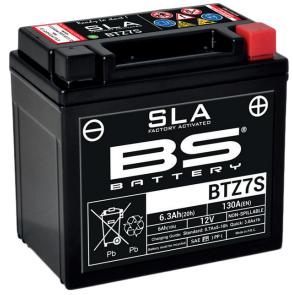

# REF BTZ7S

#### **DIMENSIONS**

Length (A): Width (B): Container height: Total height (C):

70±2mm (2.76in) 105±2mm (4.13in) 105±2mm (4.13in)

113±2mm (4.45in)

#### WEIGHT

Battery (with acid):

Approx 2.08kg (4.58lbs)

#### **TERMINALS**